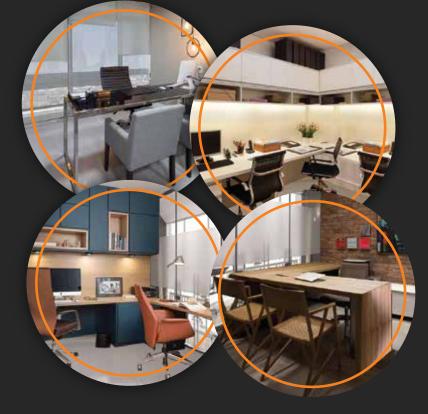

### **OFFICES**

Interior-Treasures has executed a number of projects within the retail and Fashion sector. In doing so, we understand the client's wishes in terms of revenue maximisation through a mix of functionality, eye catching design and space utilisation.

### Gulberg, Lahore

The exterior material palette of glass, metal panels, and terra cotta make this new structure stand out while alluding to the brick found throughout the campus.

111111

111

The exterior material palette of glass, metal panels, and terra cotta make this new structure stand out while alluding to the brick found throughout the campus.

www.innerart.com.pk

1111

Siddique Trade Centre, Lahore

Thokar Niaz Baig, Lahore

### KAM ENGINES Gulberg, Lahore

The exterior material palette of glass, metal panels, and terra cotta make this new structure stand out while alluding to the brick found throughout the campus.

www.innerart.com.pk

-

AM ENGINES

With States

olor to

Gulberg, Lahore