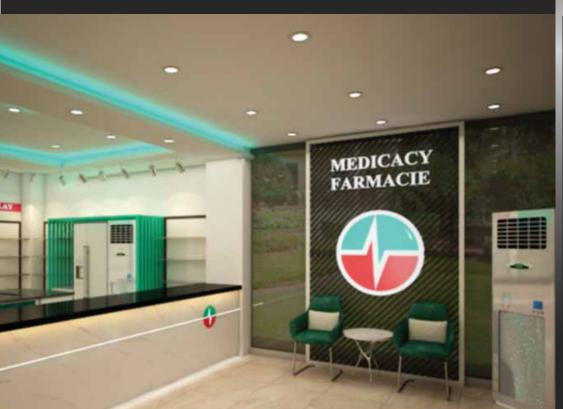

## MEDICACY FARMACIE

The exterior material palette of glass, metal panels, and terra cotta make this new structure stand out while alluding to the brick found throughout the campus.