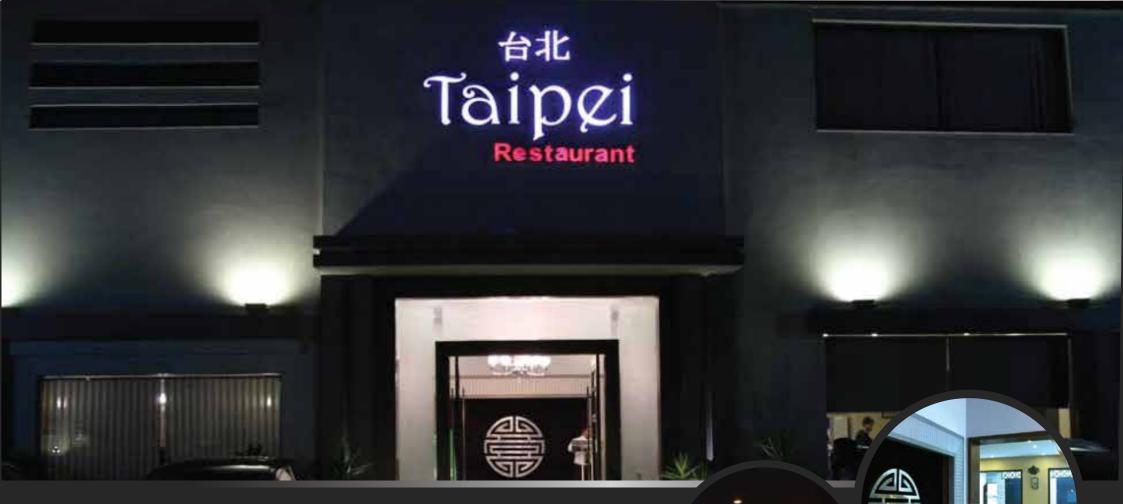

Taipei, a notable fine dining restaurant designed by the combination of black texture with other colours to create a comfy scape.

See View Karachi

Dolmen Mall, Karachi

Mall 29 Gulberg, Lahore

2 menchies

Centaurus Mall, Islamabad